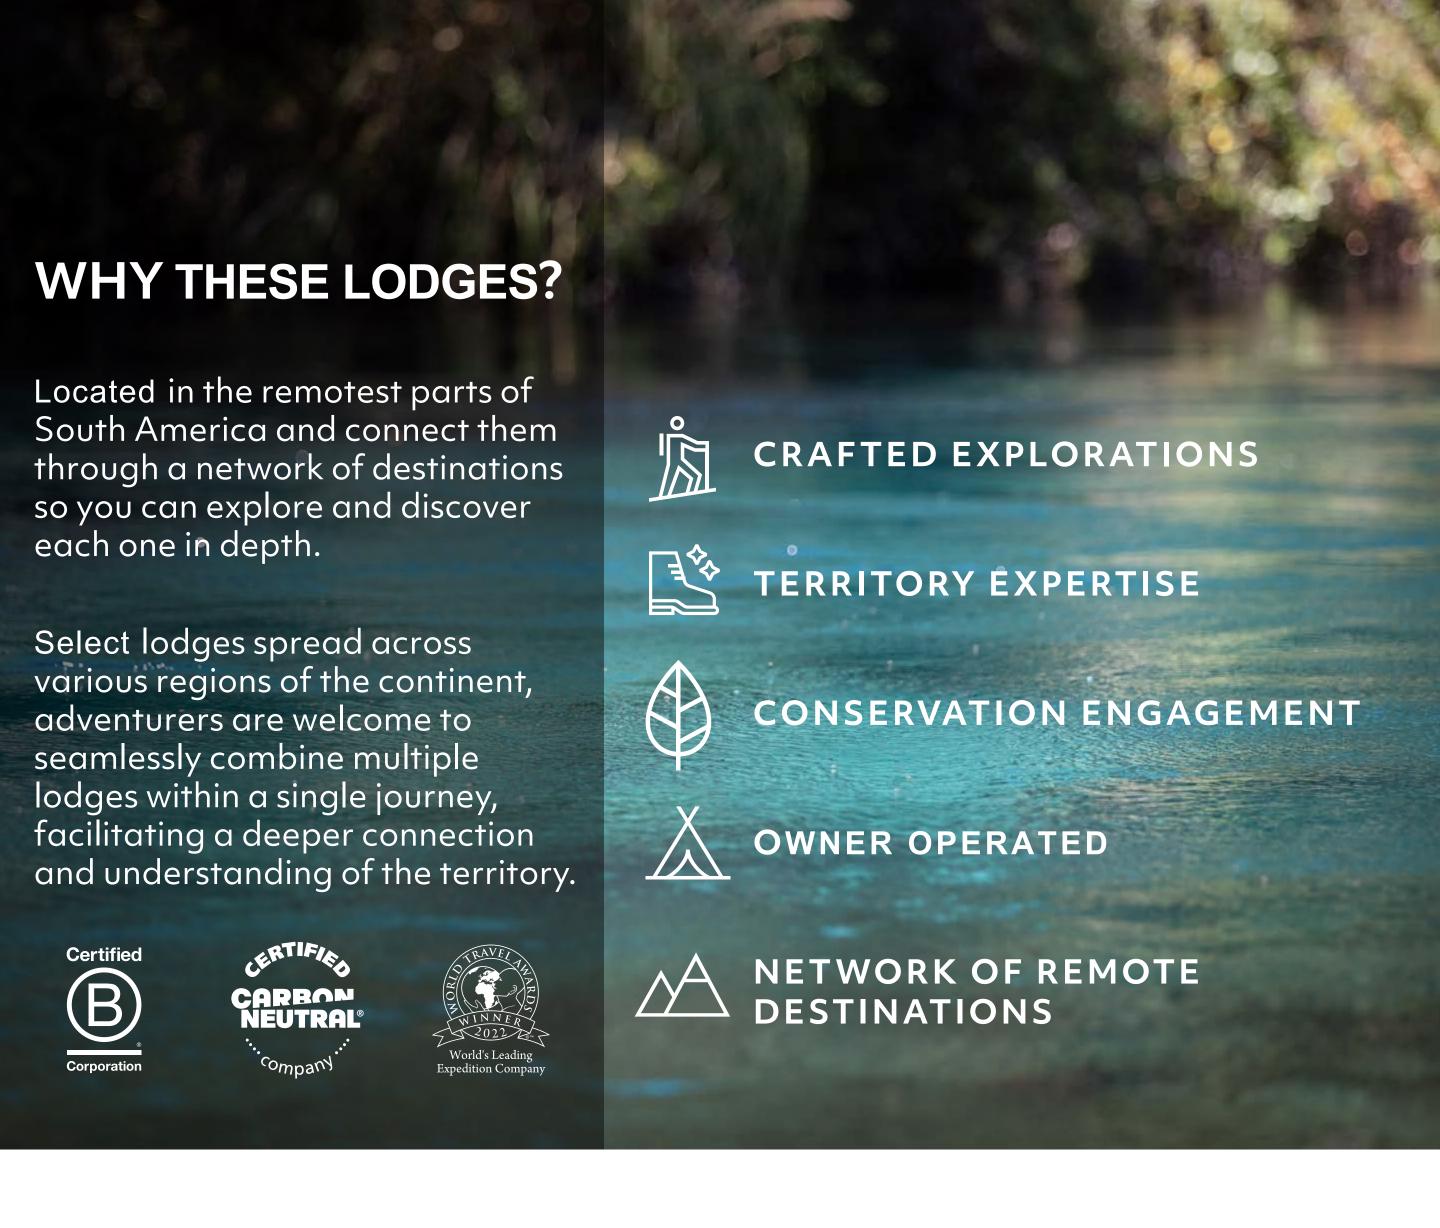

### **PROMOTIONS & PROGRAMS**

Former travelers: Explorer ECHO Society

Combine destinations: Explora Passport, up to 25%.